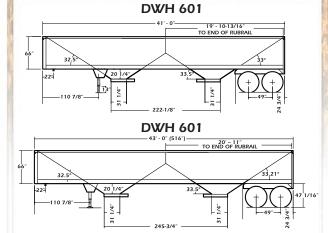

## TRI-AXLE CONFIGURATIONS

Weight restrictions and allowances vary greatly from state to state and country to country; therefore, when specifying a new trailer, it is very important to match the correct suspension to the type of load. Check with your local government for allowable weight limits. To the right are two popular tri-axle suspension configurations. Call your Wilson Sales Representative for the configuration that works best for you.