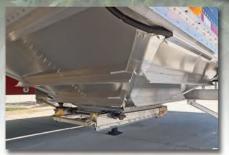

Wilson's two-piece lower hopper is standard with 2 stiffeners per side, plus corner bracing for a stronger hopper less prone to the bulge and sag which causes rivets to loosen and pop. The stiffeners also serve as handy knock rails for sticky product.

Wilson's two-piece hopper design does not require any cross bracing. It unloads smoothly, quickly, and cleanly, plus the interior seal against the trap door keeps grain in and moisture out.

Wilson's larger tandem tubes, identical in size, provide more strength in the suspension area, The tubes are under coated inside and vented to inhibit corrosion. All metal parts are coated with a anti-corrosive metal treatment. For additional protection between dissimilar metals, Wilson adds a polymer material barrier to the connection areas of the assembly.