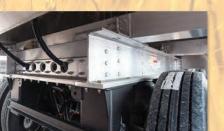

The universal mounting bracket matches the trailer's riband-rivet spacing. Four spiral-spring returns, front and back, move the tarp smoothly over loads.

Heavy-duty arms test strongest in the industry – backed by a lifetime warranty. Made of rugged extruded aluminum, arms are pre-assembled and engineered to drain moisture (prevents corrosion of elbow and attachment components). Arms are inset to not obstruct clearance lights.