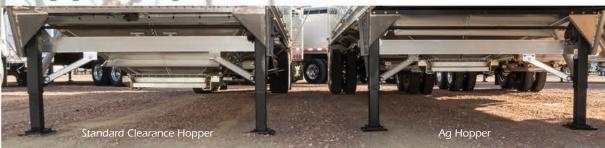

## **Hopper Options**

▲ Based on a 48 1/4" fifth wheel height, Wilson's Standard Clearance Hopper offers 17" of clearance or choose between the optional Intermediate at 19" and the Ag Hopper for a 'true' high ground clearance of 21". When comparing manufacturers, make sure you are getting a true measure for ground