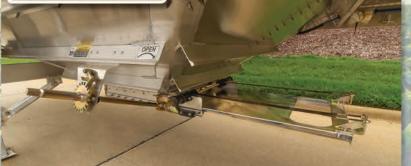

# CO CE ORIGINAL - STANDARD

Since its introduction in 1996, the Roller Strap Trap™ remains the industry's most uncomplicated, easiest to use and maintain trap opener today!

The original Roller Strap Trap™ by Wilson Trailer is the industry's easiest to use trap opener and a standard feature on all Wilson grain trailers. The clean and easy-to-maintain design is not complicated with gearboxes or complex hydraulics that add weight, cost and other potential difficulties.

Twin sets of flexible straps pull the trap door open and closed with little effort. The door rides on 2"

ceramic glass poly rollers with stainless steel hucks - No bearings to seize up and replace. The stainless steel trap frame and aluminum door put an end to corrosion concerns, plus there are virtually no obstructions below the frame, which means "true" ground clearance for auger use

Eliminating the rack-and-pinion system and gear box helps to reduce the weight of a hopper equipped with standard-sized traps by as much as 85 lbs. Also, because a heavy rack-and-pinion casing is unnecessary, the clearance for a swing auger is increased.