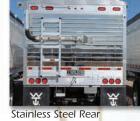

ility you can
on.

It's not an imitation when the brand is wilson Trailer

The smooth side-to-front corner radius design on the Pacesetter model, made of polished stainless steel, adds to the trailer's stylish looks, making the trailer aerodynamically more efficient and helping to minimize your cost per load.

▲ Protect your trailer from road spray and grime, plus keep your suspension area cleaner with Wilson fender options. Fender styles include Quarter, Full and Individual; material options include stainless steel, extruded aluminum or Polyethylene.