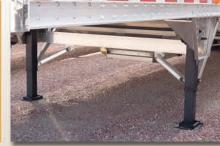

Wilson is standard with aluminum landing gear braces. Bracing the landing gear to the "C" channel and not the slope sheet adds obvious strength. Also, bracing from the rear reduces obstacles for truck mud flaps to catch on and allows for greater swing clearance.