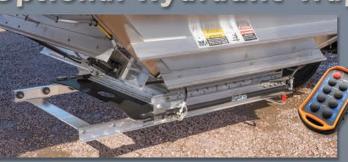

## Optional Hydraulic Trap Opener

Add the convenience of hydraulic power to your grain trailer with the HydroTrap

trap opener. The opener's 12-Volt hydraulic motor and reservoir are safely tucked away into the trailer's apex and it can be operated by either controls mounted along the side rail or via the multi-function remote – Gage the flow of grain out of the trap, open the trailer's tarp plus other functions directly from the cab of your truck. • Emergency manual open is accomplished with a simple pull of two pins. • Absolutely the best ground clearance for sweep augers.