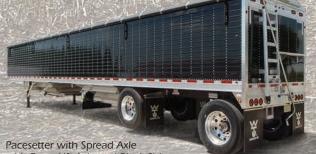

DWH-600 Pacesetter 50' long, 96" wide, 72" sides **Dual-Dual-Single Non-Equalizing Rear Lift (with Dial-Down)** – 10'-2" Spread with 73" axle spacing between the center and rear axle.

DWH-600 Pacesetter 50' long, 96" wide, sides 72" (Optional 2 rows of 9 lights) **Dual-Dual-Dual Fully Equalizing Rear Lift** – 9'-7" spread with two 57-1/2" axle spacings.

Wilson offers a variety of suspension configurations; tandem, spread axle, tri-axle and quad axle. Talk with your Authorized Wilson Sales Representaive about which suspension will work best for you.