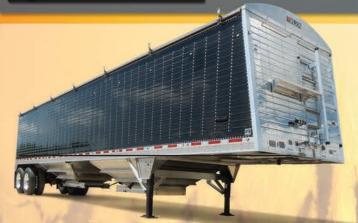

Wilson Quality Aluminum Double Wall Hopper Bottom Trailers

WILSON PACESETTER

We recognize the needs of today's hauler and make the most sought-after features standard on our trailers. Check out the many advantages below to see how a Wilson is your best value.

The Wilson Commander is the first double wall aluminum grain trailer with a sloped front and rear. It is available in all lengths, both widths and all suspension configurations. By owning a Commander, you'll experience the reliability of a proven and tested design, rather than the trials of others attempting to duplicate it.