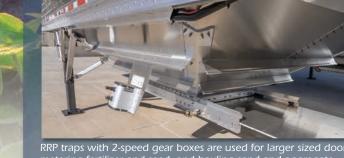

All metal king pin components are coated with a anti-corrosive metal treatment, plus a polymer material barrier between dissimilar metals.

RRP traps with 2-speed gear boxes are used for larger sized doors, metering fertilizer and seed, and hauling sand and aggregate.

## Optional RRP - Roller Rack & Pinion