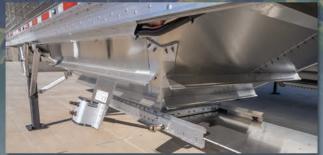

## Optional RRP - Roller Rack & Pinion

All metal king pin components are coated with a anti-corrosive metal treatment, plus a polymer material barrier between dissimilar metals.

RRP traps with 2-speed gear boxes are used for larger sized doors, metering fertilizer and seed, and hauling sand and aggregate.