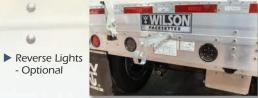

## Light Options

Mounted Stop/Turn Lights on Rear Header - Optional

Micro Nova Stop/Turn Lights on Rear Header - Optional

## Front & Rear End Options

Side Window