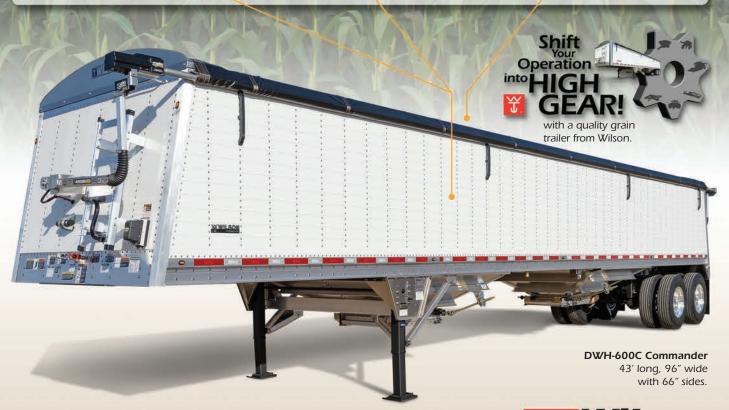

The Wilson Commander is the first double wall aluminum grain trailer with a sloped front and rear. It is available in all lengths, both widths and all suspension configurations. By owning a Commander, you'll experience the reliability of a proven and tested design, rather than the trials of others attempting to duplicate it.