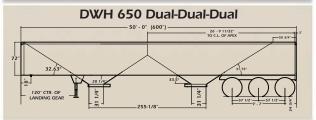

## TRI-AXLE CONFIGURATIONS

Weight restrictions and allowances vary greatly from state to state and country to country; therefore, when specifying a new trailer, it is very important to match the correct suspension to the type of load. Check with your local government for allowable weight limits. To the right are two popular tri-axle suspension configurations. Call your Wilson Sales Representative for the configuration that works best for you.