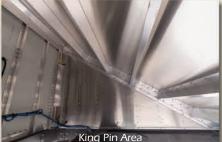

### Open King Pin Design

Wilson's open king pin area is designed to transfer the weight of the trailer's load to the outside rails. The built-in strength of Wilson's design eliminates the cross bracing and an "X" brace which would otherwise collect debris, add weight, and lead to corrosion.

Cleaning and maintenance are easily performed with Wilson's unobstructed access to the nose area, plus there is more clearance for truck frames when maneuvering over raised areas or in and out of a field.

All metal king pin components are coated with a anti-corrosive metal treatment, plus a polymer material barrier between dissimilar metals.

RRP traps with 2-speed gear boxes are used for larger sized doors, metering fertilizer and seed, and hauling sand and aggregate.