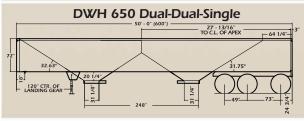

DWH-600 Pacesetter 50' long, 96" wide, 72" sides **Dual-Dual-Single Non-Equalizing Rear Lift (with Dial-Down)** – 10'-2" Spread with 73" axle spacing between the center and rear axle.

DWH-600 Pacesetter 50' long, 96" wide, sides 72" (Optional 2 rows of 9 lights) **Dual-Dual-Dual Fully Equalizing Rear Lift** – 9'-7" spread with two 57-1/2" axle spacings.