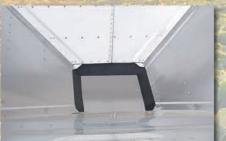

Wilson is standard with aluminum landing gear braces. Bracing the landing gear to the "C" channel and not the slope sheet adds obvious strength. Also, bracing from the rear reduces obstacles for truck mud flaps to catch on and allows for greater swing clearance.