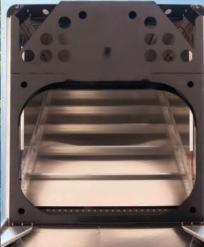

Wilson's two-piece lower hopper is standard with 2 stiffeners per side, plus corner bracing for a stronger hopper less prone to the bulge and sag which causes rivets to loosen and pop. The stiffeners also serve as handy knock rails for sticky product.

Wilson's two-piece hopper design does not require any cross bracing. It unloads smoothly, quickly, and cleanly, plus the interior seal against the trap door keeps grain in and moisture out.

Wilson's larger tandem tubes, identical in size, provide more strength in the suspension area, The tubes are under coated inside and vented to inhibit corrosion. All metal parts are coated with a anti-corrosive metal treatment. For additional protection between dissimilar metals, Wilson adds a polymer material barrier to the connection areas of the assembly.