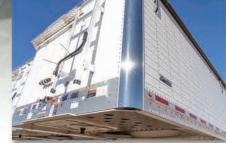

Combine this with the uniqueness of

strength design is created.

The smooth one-piece side skins, with corrugations running the full length of the trailer, make the trailer more streamlined – Reducing the drag yields more miles per gallon. The one-piece skin also provides greater strength and flexibility in and out of the field. It is available on 66" and 72" side heights. Splice sides are available as a popular option.

ility you can
on.

It's not an imitation when the brand is wilson Trailer

The smooth side-to-front corner radius design on the Pacesetter model, made of polished stainless steel, adds to the trailer's stylish looks, making the trailer aerodynamically more efficient and helping to minimize your cost per load.