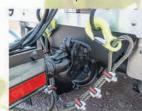

Wilson's two-piece hopper design does not require any cross bracing. It unloads smoothly, quickly, and cleanly, plus the interior seal against the trap door keeps grain in and moisture out.

Wilson's larger tandem tubes, identical in size, provide more strength in the suspension area, The tubes are under coated inside and vented to inhibit corrosion. All metal parts are coated with a anti-corrosive metal treatment. For additional protection between dissimilar metals, Wilson adds a polymer material barrier to the connection areas of the assembly.

All metal king pin components are coated with a anti-corrosive metal treatment, plus a polymer material barrier between dissimilar metals.

RRP traps with 2-speed gear boxes are used for larger sized doors, metering fertilizer and seed, and hauling sand and aggregate.