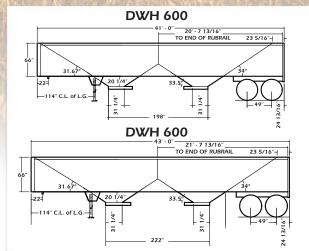

DWH-600 Pacesetter 50' long, 96" wide, 72" sides **Dual-Dual-Single Non-Equalizing Rear Lift (with Dial-Down)** – 10'-2" Spread with 73" axle spacing between the center and rear axle.

DWH-600 Pacesetter 50' long, 96" wide, sides 72" (Optional 2 rows of 9 lights) **Dual-Dual-Dual Fully Equalizing Rear Lift** – 9'-7" spread with two 57-1/2" axle spacings.