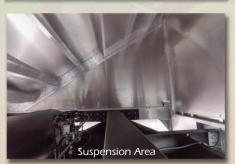

Wilson's two-piece hopper design does not require any cross bracing. It unloads smoothly, quickly, and cleanly, plus the interior seal against the trap door keeps grain in and moisture out.

Wilson's larger tandem tubes, identical in size, provide more strength in the suspension area, The tubes are under coated inside and vented to inhibit corrosion. All metal parts are coated with a anti-corrosive metal treatment. For additional protection between dissimilar metals, Wilson adds a polymer material barrier to the connection areas of the assembly.