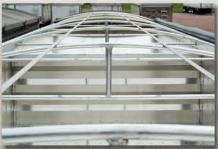

Lightweight and secured aluminum roof bow binder bars enhance the trailer's already-present brute strength versus loose steel binder bars that are prone to move and vibrate, causing premature tarp wear. (Removable tarp bows are an available option.)

Side vent ports, positioned between each set of side posts, allow the sides to breathe, extend the life of the side wall, and also serve as a useful inspection source.

Even though our trailer models are subjected to strenuous testing at a test track before they are marketed, the ultimate evaluation is the continuous "field-testing" performed by our customers. Whenever and wherever you need it, the Wilson Pacesetter is designed to deliver the tested-tough durability you can count on.