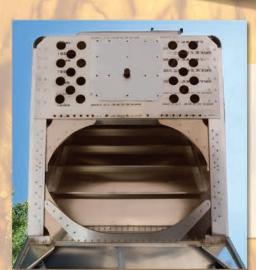

### Open King Pin Design

Wilson's open king pin area is designed to transfer the weight of the trailer's load to the outside rails. The built-in strength of Wilson's design eliminates the cross bracing and an "X" brace which would otherwise collect debris, add weight, and lead to corrosion.

- Wilson's Aluminum "C" Style Sub-Frame
- Wilson's Aluminum King Pin saves weight, maintains a clean, open design and evenly transfers the load weight to the outside rails.

The open design eliminates the need for cross braces and an "X" brace.

A securely mounted UHMW lube plate is included with the aluminum king pin option.

Wilson's Aluminum "I" Style Sub-Frame