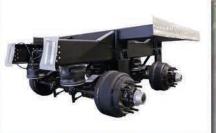

Wilson is standard with aluminum landing gear braces. Bracing the landing gear to the "C" channel and not the slope sheet adds obvious strength. Also, bracing from the rear reduces obstacles for truck mud flaps to catch on and allows for greater swing clearance.

Wilson's two-piece hopper design does not require any cross bracing. It unloads smoothly, quickly, and cleanly, plus the interior seal against the trap door keeps grain in and moisture out.

Wilson's larger tandem tubes, identical in size, provide more strength in the suspension area, The tubes are under coated inside and vented to inhibit corrosion. All metal parts are coated with a anti-corrosive metal treatment. For additional protection between dissimilar metals, Wilson adds a polymer material barrier to the connection areas of the assembly.

Wilson offers a variety of suspension configurations; tandem, spread axle, tri-axle and quad axle. Talk with your Authorized Wilson Sales Representaive about which suspension will work best for you.